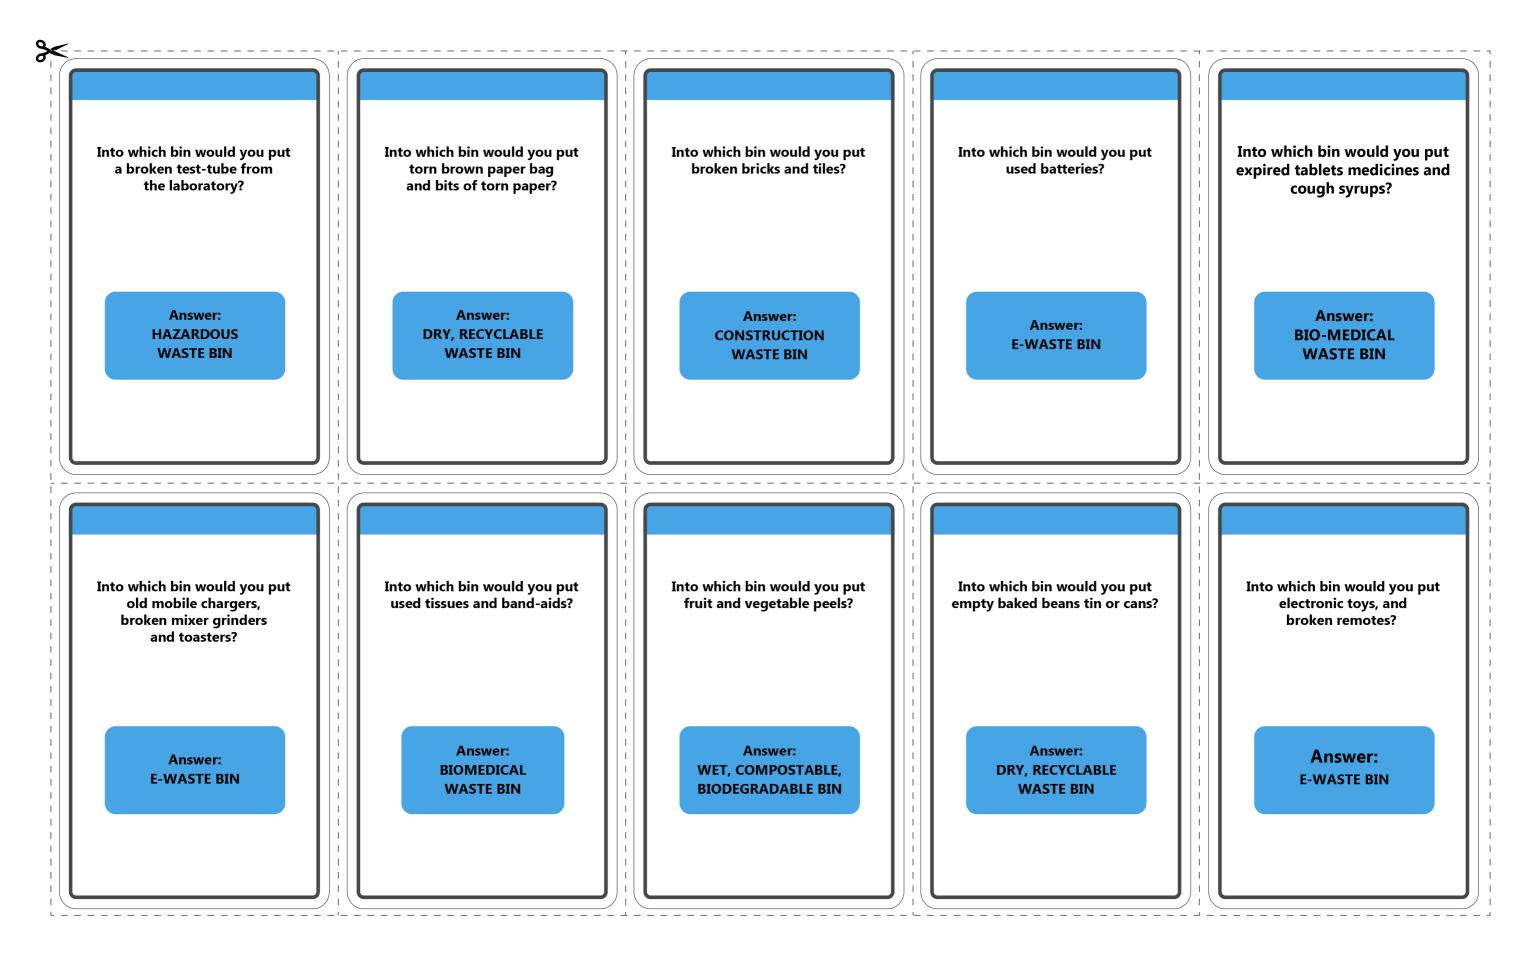

This is the **FRONT** of the **BLUE CARDS**. Cut along the dotted lines and stick each of these cards to the back side of any of the **BLUE CARDS** that have the questions and answers written on it. BLUE CARDS teach about SEGREGATION OF WASTE.