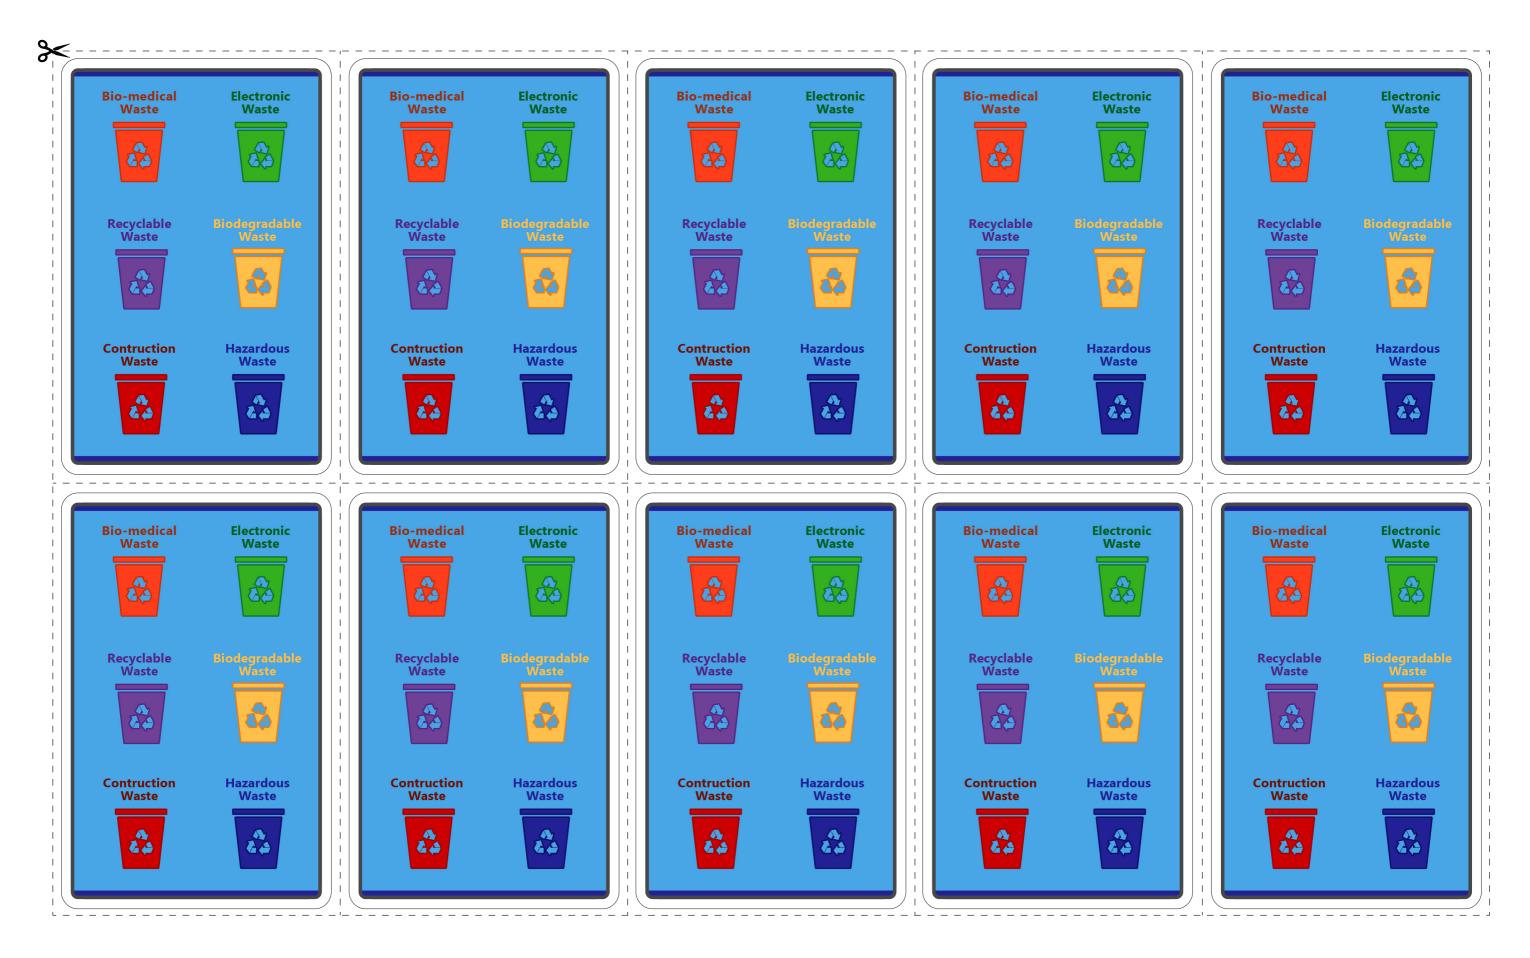

This is the **FRONT** of the **BLUE CARDS**. Cut along the dotted lines and stick each of these cards to the back side of any of the **BLUE CARDS** that have the questions and answers written on it. BLUE CARDS teach about SEGREGATION OF WASTE.