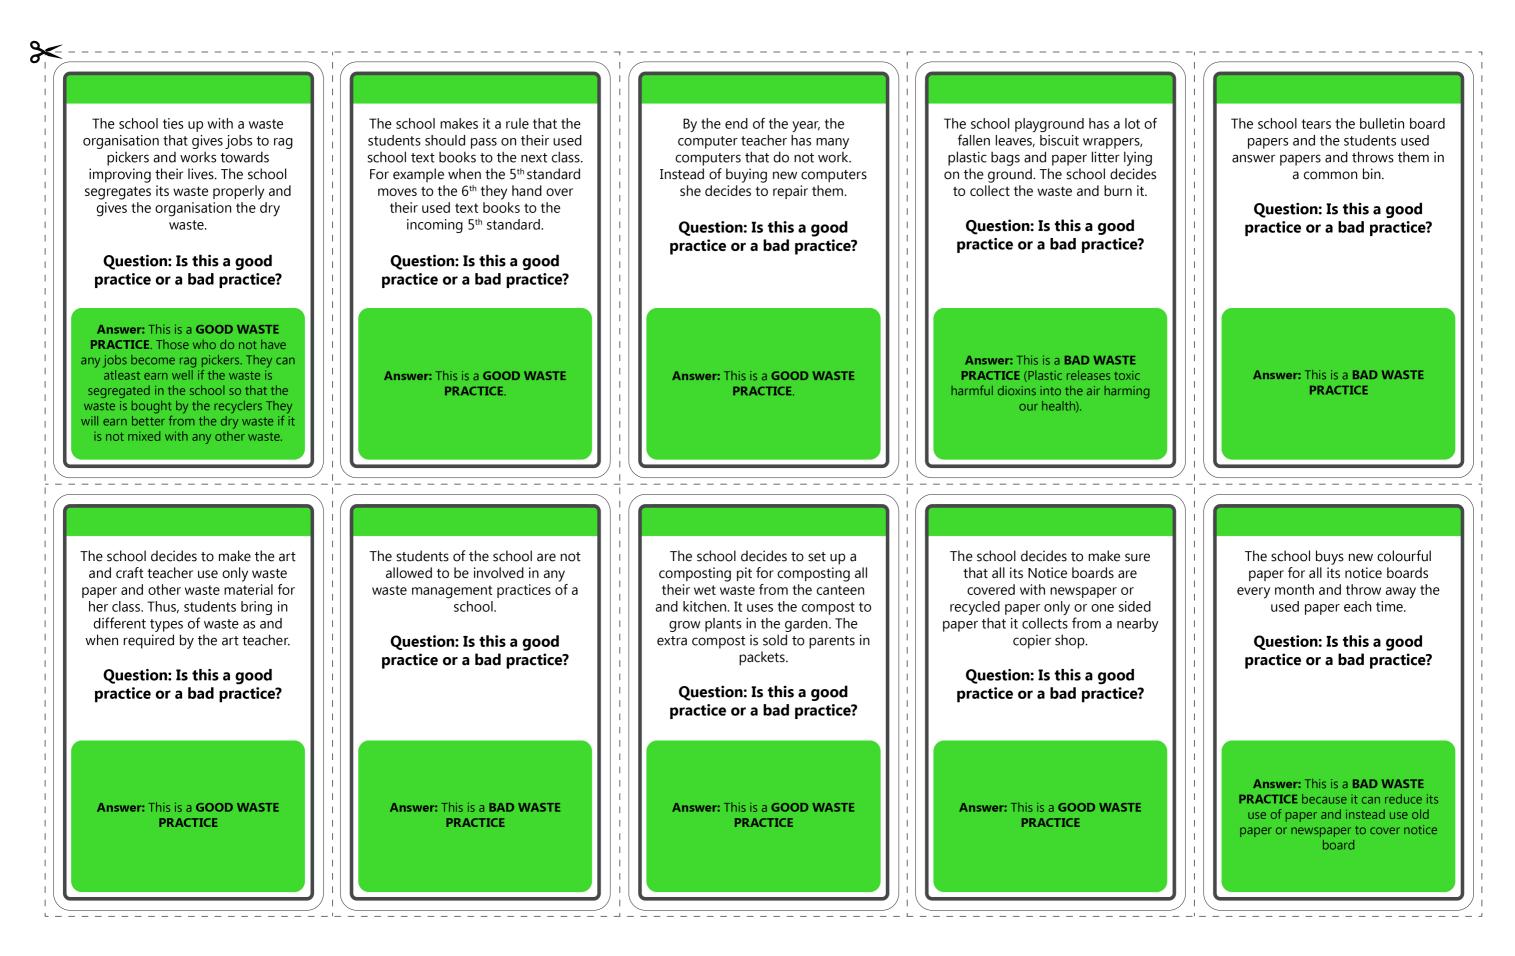

This is the FRONT of the GREEN CARDS. Cut along the dotted lines and stick each of these cards to the back side of any of the GREEN CARDS that have the questions and answers written on it. GREEN CARDS teach you some of the "BEST WASTE PRACTICES."