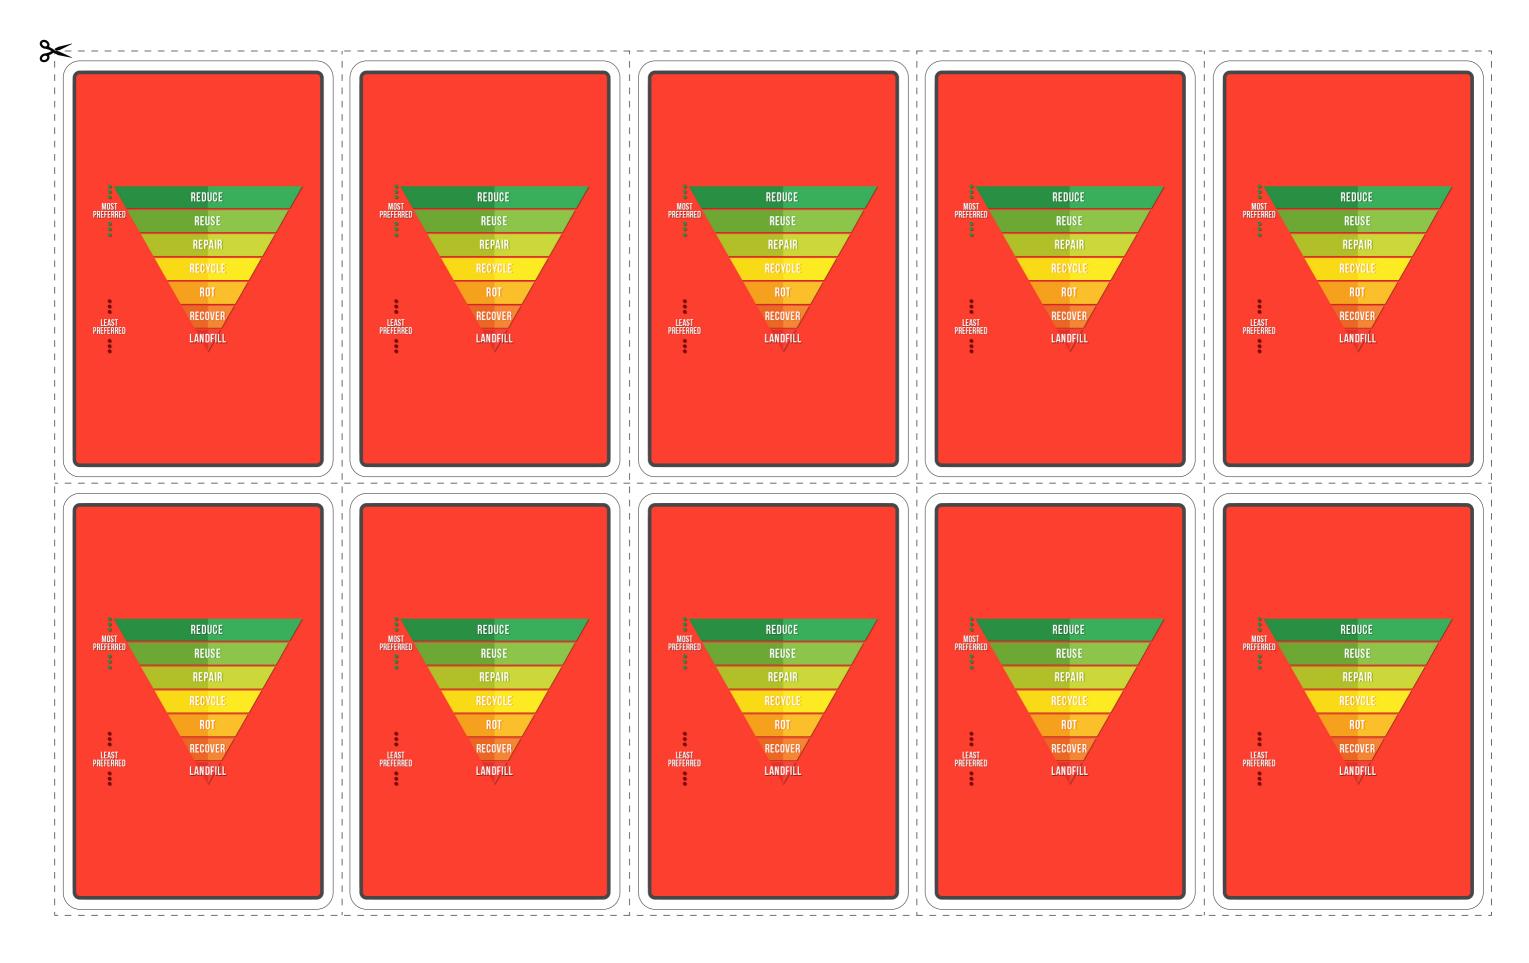

This is the BACK of the RED CARDS. Cut along the dotted lines and stick each of these to the back side of the RED CARDS that show the upside down triangle with the different "R's of Waste".

This is the BACK of the RED CARDS. Cut along the dotted lines and stick each of these to the back side of the RED CARDS that show the upside down triangle with the different "R's of Waste".