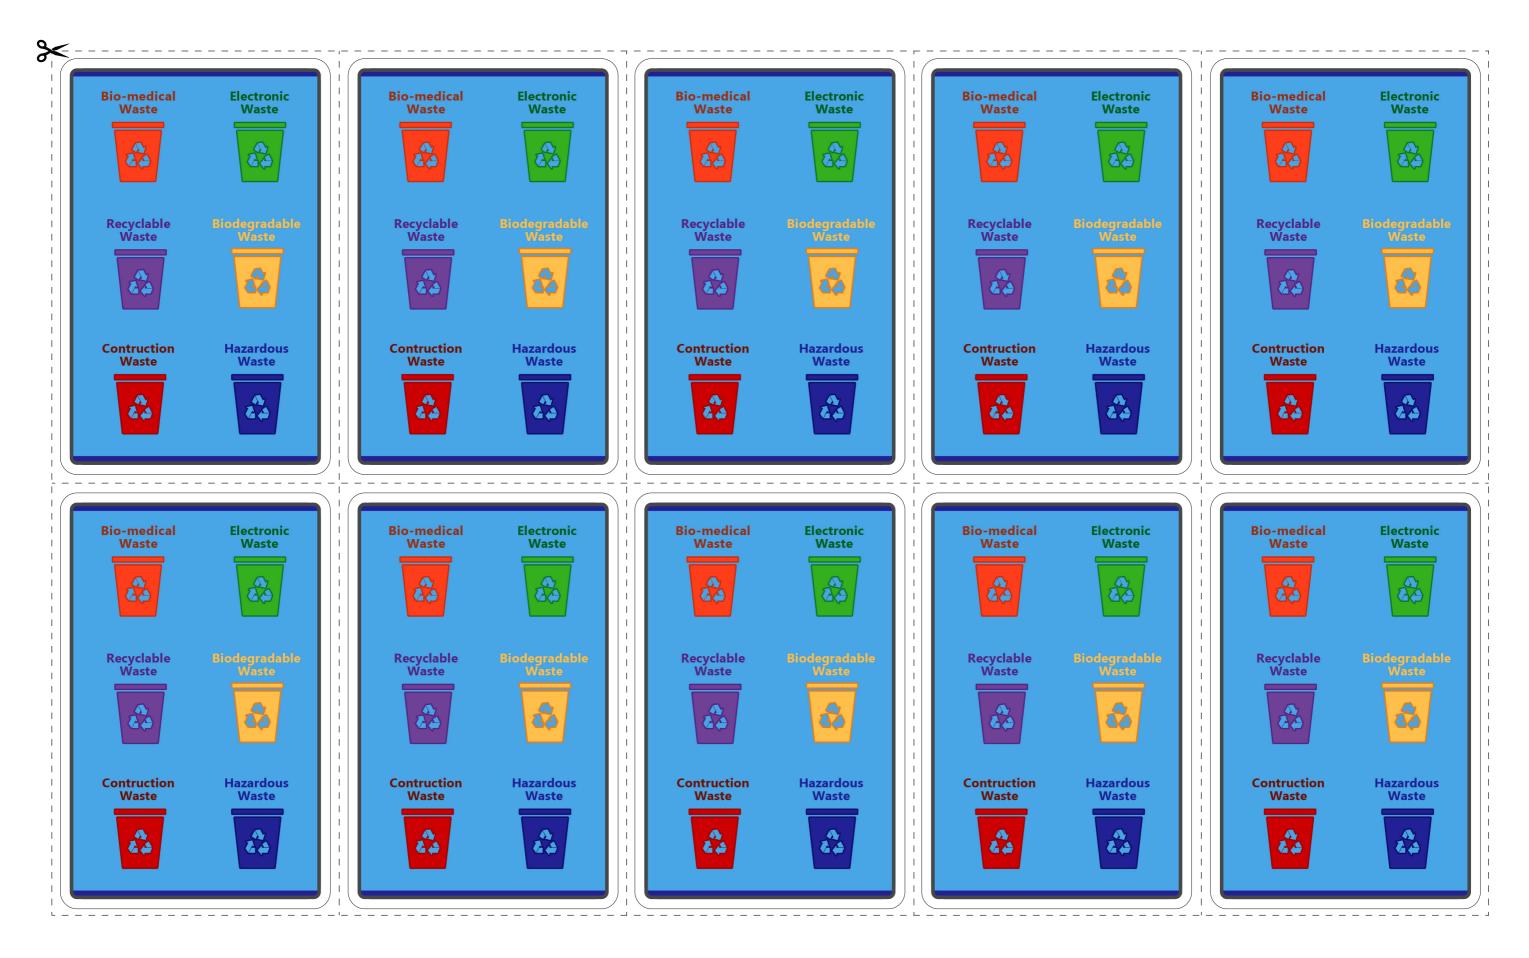

This is the **FRONT** of the **BLUE CARDS**. Cut along the dotted lines and stick each of these cards to the back side of any of the **BLUE CARDS** that have the questions and answers written on it. BLUE CARDS teach about SEGREGATION OF WASTE.