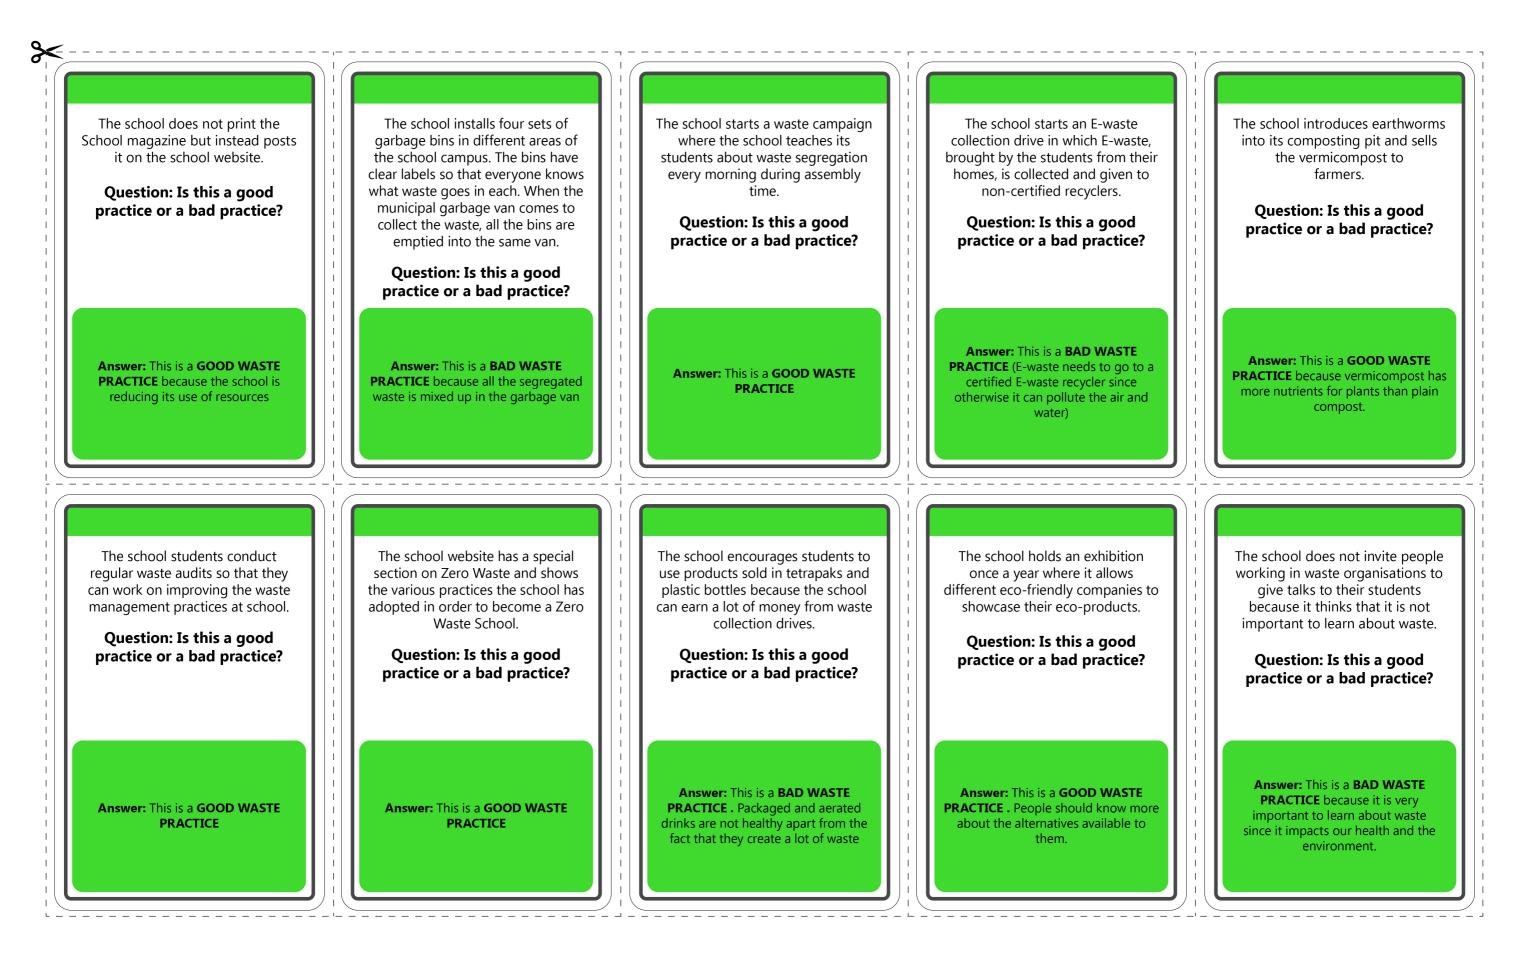

This is the FRONT of the GREEN CARDS. Cut along the dotted lines and stick each of these cards to the back side of any of the GREEN CARDS that have the questions and answers written on it. GREEN CARDS teach you some of the "BEST WASTE PRACTICES."