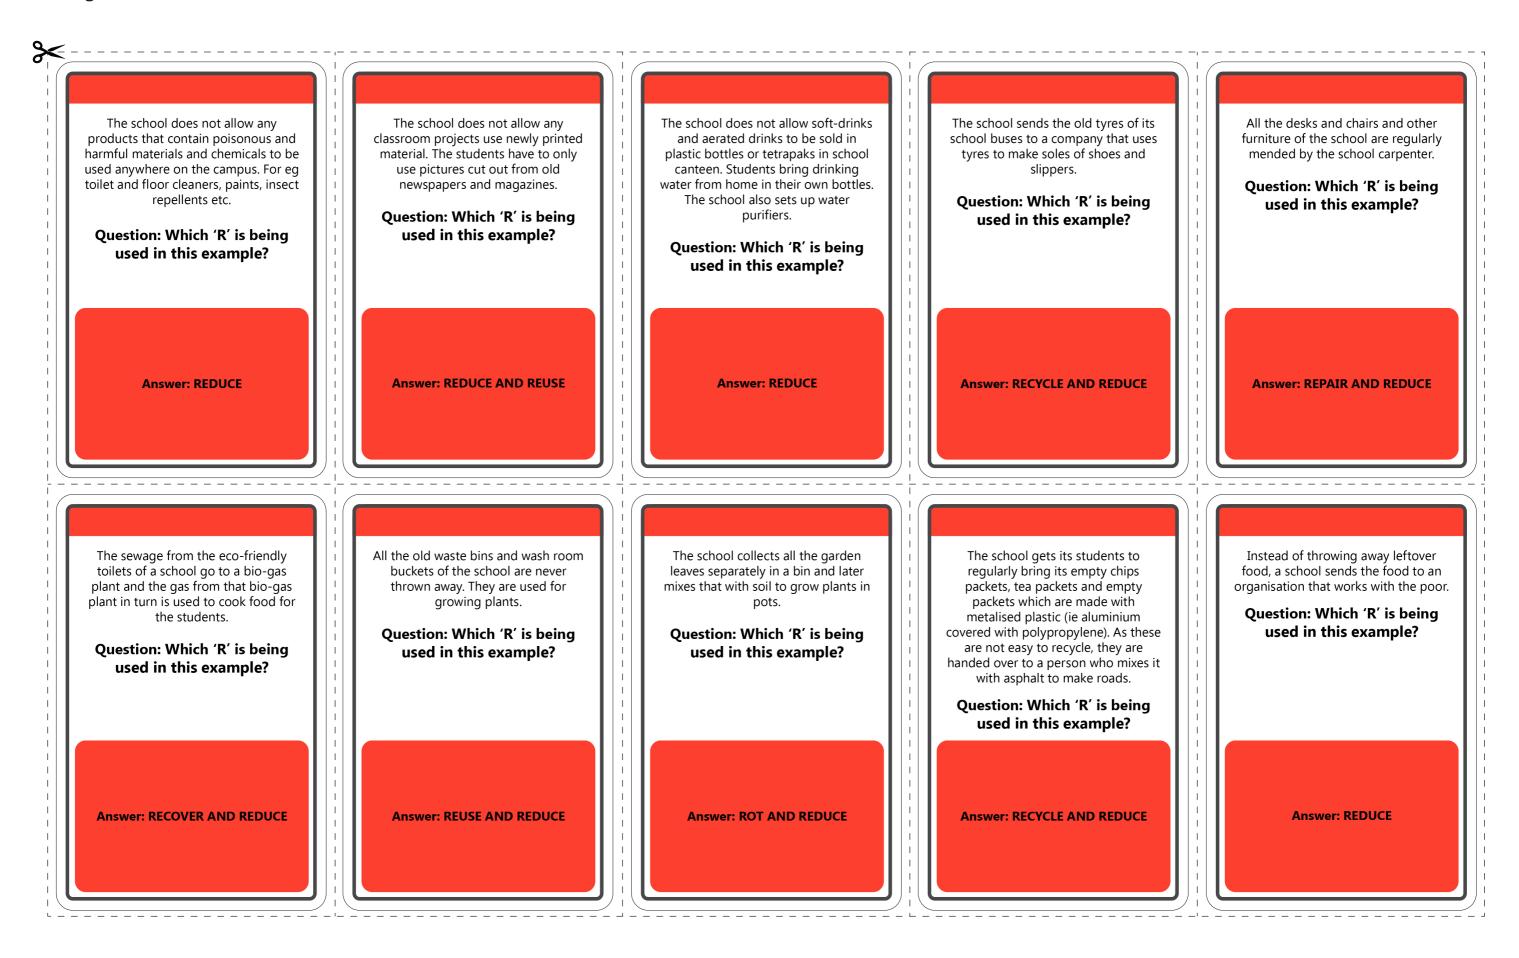

This is the **FRONT** of the **RED CARDS**. Cut along the dotted lines and stick each of these cards to the back side of any of the **RED CARDS** that have the questions and answers written on it. **RED CARDS** teach about the "**R's of Waste**".