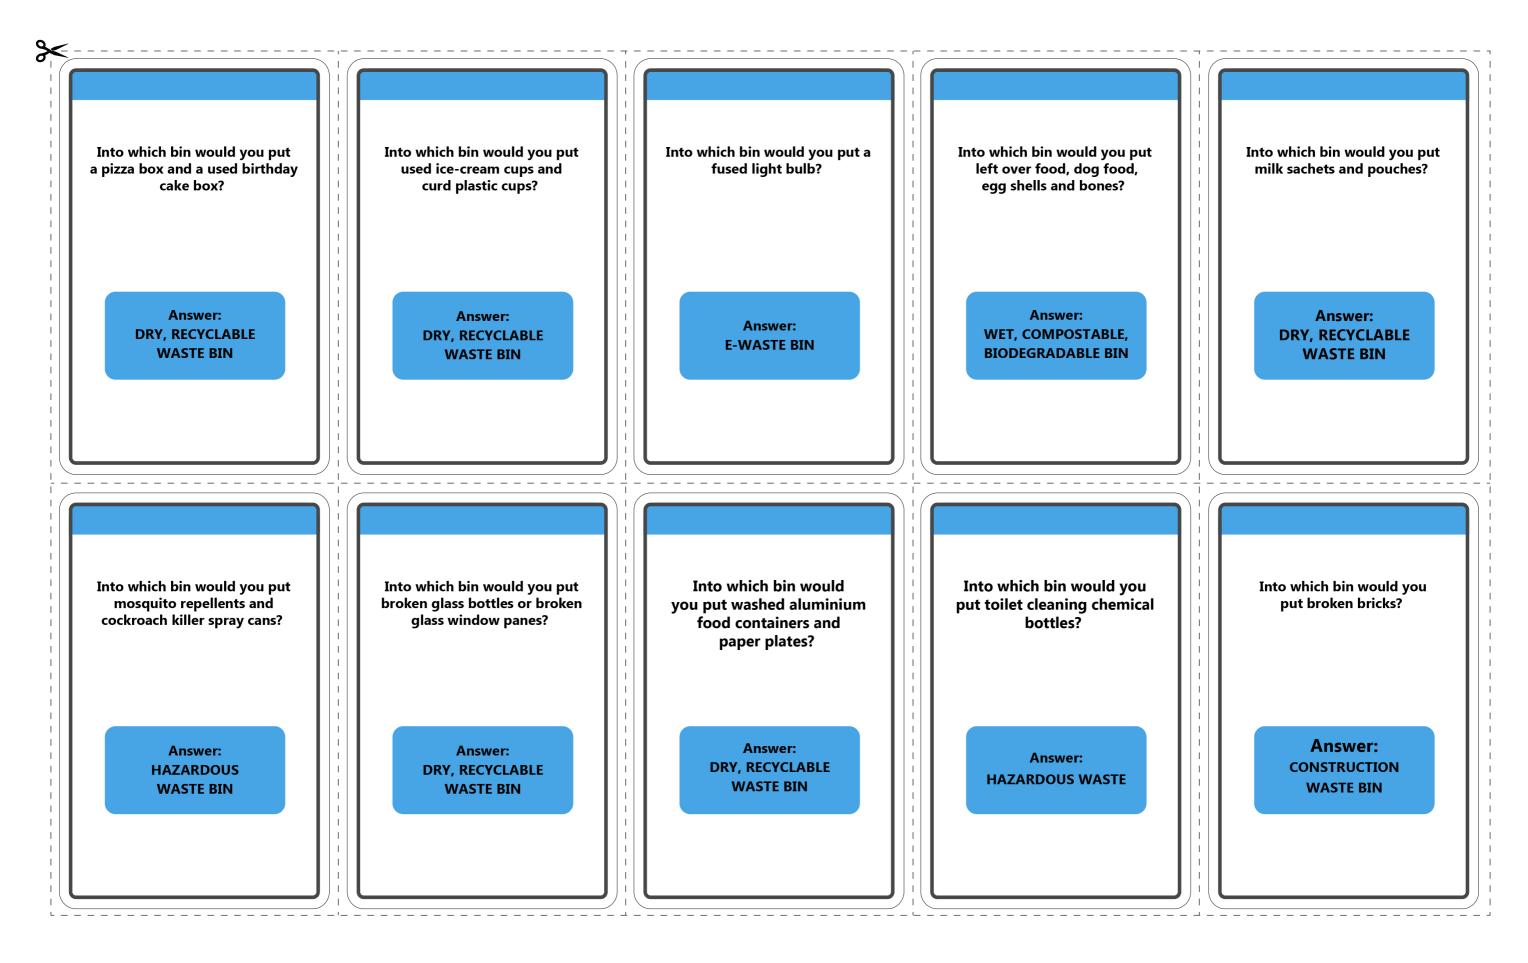

This is the **FRONT** of the **BLUE CARDS**. Cut along the dotted lines and stick each of these cards to the back side of any of the **BLUE CARDS** that have the questions and answers written on it. BLUE CARDS teach about SEGREGATION OF WASTE.