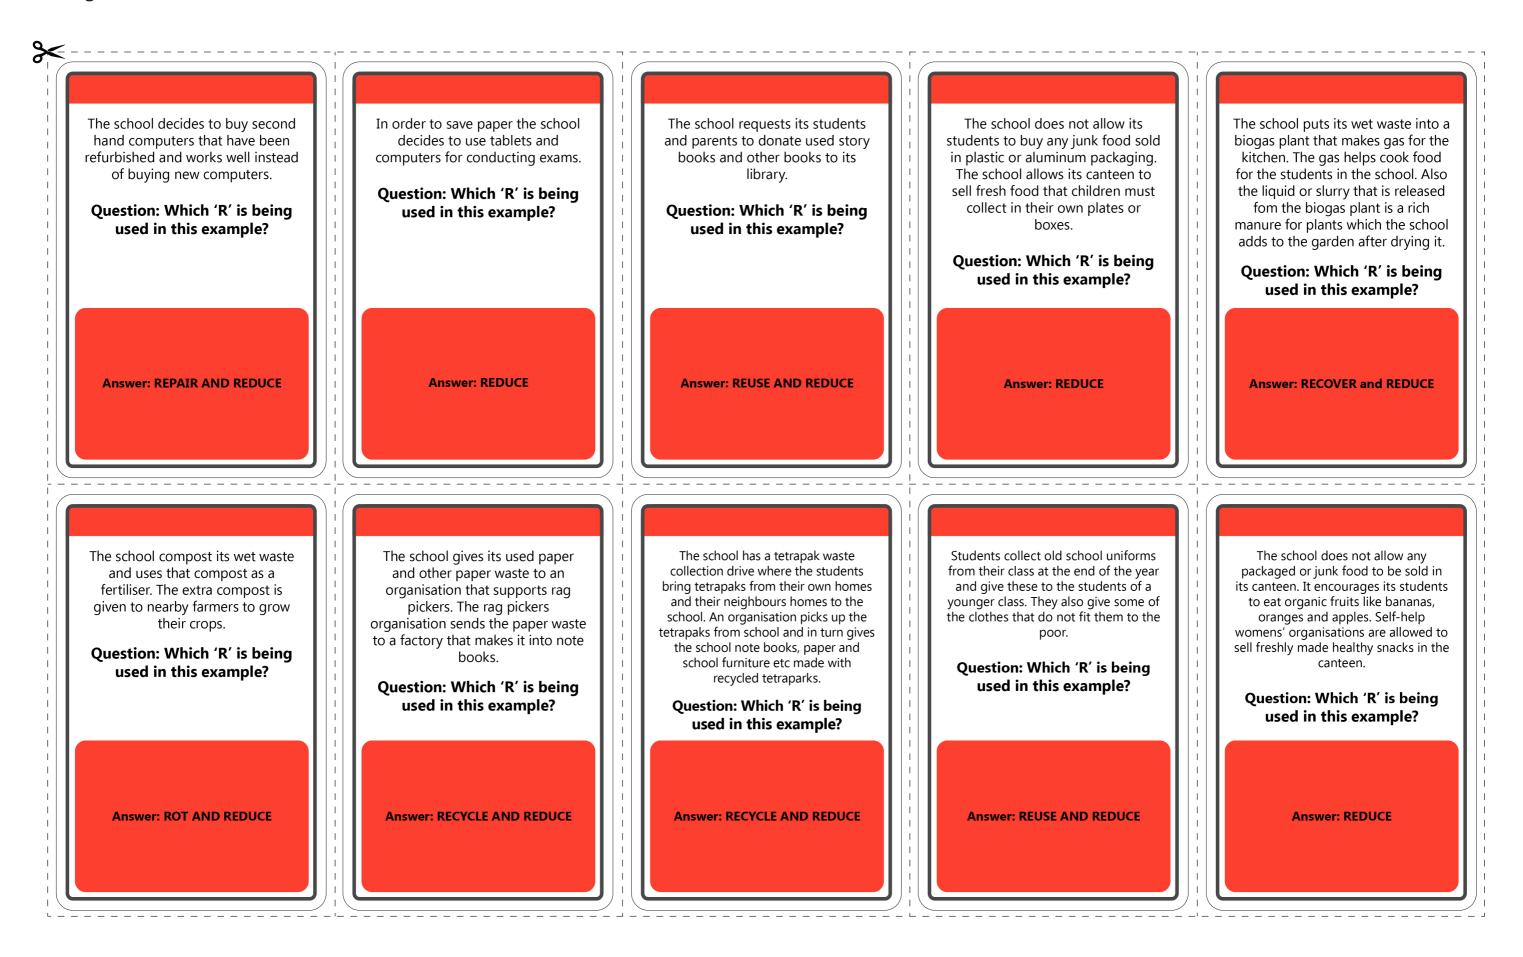

This is the **FRONT** of the **RED CARDS**. Cut along the dotted lines and stick each of these cards to the back side of any of the **RED CARDS** that have the questions and answers written on it. **RED CARDS** teach about the "**R's of Waste**".